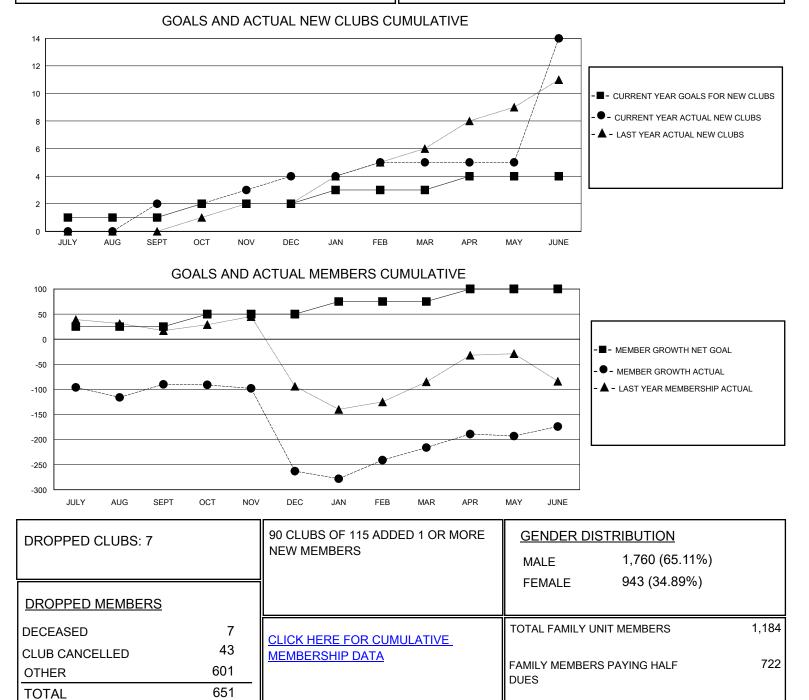

## District 3233G2

Results as of: 6/30/2020

| GMT:                  |               |           |               |                       |                        |                         | GMT CA                                             |
|-----------------------|---------------|-----------|---------------|-----------------------|------------------------|-------------------------|----------------------------------------------------|
| Clubs                 |               |           |               | Members               |                        |                         |                                                    |
| RESULTS FOR 2019-2020 |               |           |               | RESULTS FOR 2019-2020 |                        |                         |                                                    |
| QUARTER               | NEW CLUB GOAL | NEW CLUBS | DROPPED CLUBS | QUARTER               | BER GROWTH NET<br>GOAL | MEMBER GROWTH<br>ACTUAL | DROPPED<br>MEMBERS ACTUAL<br>(including transfers) |
| JULY/AUG/SEPT         | 1             | 2         | 1             | JULY/AUG/SEPT         | 25                     | 77                      | 152                                                |
| OCT/NOV/DEC           | 1             | 2         | 3             | OCT/NOV/DEC           | 25                     | 42                      | 211                                                |
| JAN/FEB/MAR           | 1             | 1         | 3             | JAN/FEB/MAR           | 25                     | 130                     | 73                                                 |
| APR/MAY/JUNE          | 1             | 9         | 0             | APR/MAY/JUNE          | 25                     | 308                     | 215                                                |